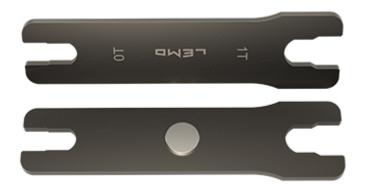

#### **Electrical Configuration**

| Insulator                            | N: PBT (discontinued)                      |  |  |  |  |  |
|--------------------------------------|--------------------------------------------|--|--|--|--|--|
| Form & Material                      |                                            |  |  |  |  |  |
| Shell style / Model id               | DCP - Set of flat spanners for collet nuts |  |  |  |  |  |
| Keying                               | No keying                                  |  |  |  |  |  |
| Weight                               | 176.61 g                                   |  |  |  |  |  |
| Environment                          |                                            |  |  |  |  |  |
| Environmental protection (IP rating) | No IP rating                               |  |  |  |  |  |
| Climatical Category                  | 50/175/21                                  |  |  |  |  |  |
| Humidity (max)                       | <=95% [at 60 deg C /140 F]                 |  |  |  |  |  |
| Resistance to vibration              | 15 g [10 Hz - 2000 Hz]                     |  |  |  |  |  |
| Shock Resistance                     | 100 g [ 6 ms]                              |  |  |  |  |  |
|                                      |                                            |  |  |  |  |  |