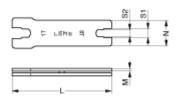

# **Drawings**

### **Dimensions**

|     | L    | М   | N    | <b>S1</b> | <b>S2</b> |
|-----|------|-----|------|-----------|-----------|
| mm. | 95   | 2.5 | 21   | 7.55      | 7.05      |
| in. | 3.74 | 0.1 | 0.83 | 0.3       | 0.28      |